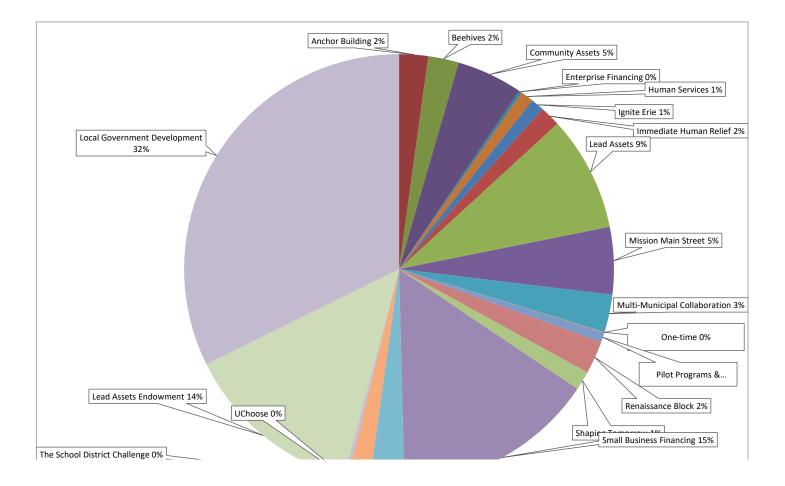

Cumulative Investments Report 2009-2024

| Recipient                                             | Category                                                                                                                                                                                                                                                             | Date                                                                                                                                                           | Amount                                                                                                                                                                | Subtotals    |
|-------------------------------------------------------|----------------------------------------------------------------------------------------------------------------------------------------------------------------------------------------------------------------------------------------------------------------------|----------------------------------------------------------------------------------------------------------------------------------------------------------------|-----------------------------------------------------------------------------------------------------------------------------------------------------------------------|--------------|
| 1855 Capital Partners                                 | Small Business Financing                                                                                                                                                                                                                                             | 12/14/2017                                                                                                                                                     | \$500,000.00                                                                                                                                                          | \$500,000.00 |
| Academy Neighborhood Association                      | Renaissance Block                                                                                                                                                                                                                                                    | 6/1/2018                                                                                                                                                       | \$11,250.00                                                                                                                                                           |              |
|                                                       | Community Assets                                                                                                                                                                                                                                                     | 1/7/2020                                                                                                                                                       | \$3,000.00                                                                                                                                                            | \$14,250.00  |
| Achievement Center                                    | Special Events                                                                                                                                                                                                                                                       | 4/13/2018                                                                                                                                                      | \$1,603.13                                                                                                                                                            |              |
|                                                       | Special Events                                                                                                                                                                                                                                                       | 4/10/2019                                                                                                                                                      | \$1,449.48                                                                                                                                                            | \$3,052.61   |
| Albion Area Fair Inc.                                 | Special Events                                                                                                                                                                                                                                                       | 8/11/2011                                                                                                                                                      | \$9,291.00                                                                                                                                                            |              |
|                                                       | Community Assets                                                                                                                                                                                                                                                     | 11/10/2011                                                                                                                                                     | \$11,748.00                                                                                                                                                           |              |
|                                                       | Special Events                                                                                                                                                                                                                                                       | 3/22/2012                                                                                                                                                      | \$9,882.00                                                                                                                                                            |              |
|                                                       | Community Assets                                                                                                                                                                                                                                                     | 9/27/2012                                                                                                                                                      | \$6,726.00                                                                                                                                                            |              |
|                                                       | Special Events                                                                                                                                                                                                                                                       | 3/28/2013                                                                                                                                                      | \$11,303.00                                                                                                                                                           |              |
|                                                       | Community Assets                                                                                                                                                                                                                                                     | 9/26/2013                                                                                                                                                      | \$9,362.00                                                                                                                                                            |              |
|                                                       | Special Events                                                                                                                                                                                                                                                       | 4/1/2014                                                                                                                                                       | \$4,424.00                                                                                                                                                            |              |
|                                                       | Special Events                                                                                                                                                                                                                                                       | 4/1/2015                                                                                                                                                       | \$10,687.00                                                                                                                                                           |              |
|                                                       | Community Assets                                                                                                                                                                                                                                                     | 9/10/2015                                                                                                                                                      | \$12,120.00                                                                                                                                                           |              |
|                                                       | Special Events                                                                                                                                                                                                                                                       | 4/1/2016                                                                                                                                                       | \$13,500.00                                                                                                                                                           |              |
|                                                       | Community Assets                                                                                                                                                                                                                                                     | 9/8/2016                                                                                                                                                       | \$8,160.00                                                                                                                                                            |              |
|                                                       | Special Events                                                                                                                                                                                                                                                       | 4/4/2017                                                                                                                                                       | \$5,959.35                                                                                                                                                            |              |
|                                                       | Community Assets                                                                                                                                                                                                                                                     | 9/14/2017                                                                                                                                                      | \$6,096.00                                                                                                                                                            |              |
|                                                       | Special Events                                                                                                                                                                                                                                                       | 4/13/2018                                                                                                                                                      | \$8,441.29                                                                                                                                                            |              |
|                                                       | Special Events                                                                                                                                                                                                                                                       | 4/10/2019                                                                                                                                                      | \$10,351.80                                                                                                                                                           |              |
|                                                       | Community Assets                                                                                                                                                                                                                                                     | 10/9/2020                                                                                                                                                      | \$9,375.00                                                                                                                                                            |              |
|                                                       | Special Events                                                                                                                                                                                                                                                       | 4/14/2021                                                                                                                                                      | \$12,268.75                                                                                                                                                           |              |
|                                                       | Community Assets                                                                                                                                                                                                                                                     | 11/5/2021                                                                                                                                                      | \$8,000.00                                                                                                                                                            |              |
|                                                       | Special Events                                                                                                                                                                                                                                                       | 4/6/2022                                                                                                                                                       | \$9,560.40                                                                                                                                                            |              |
|                                                       | Special Events                                                                                                                                                                                                                                                       | 4/14/2023                                                                                                                                                      | \$12,707.00                                                                                                                                                           |              |
|                                                       | Community Assets                                                                                                                                                                                                                                                     | 5/3/2023                                                                                                                                                       | \$5,000.00                                                                                                                                                            |              |
|                                                       | Special Events                                                                                                                                                                                                                                                       | 4/12/2024                                                                                                                                                      | \$13,700.00                                                                                                                                                           |              |
|                                                       | Community Assets                                                                                                                                                                                                                                                     | 5/24/2024                                                                                                                                                      | \$7,000.00                                                                                                                                                            | \$215,662.59 |
| Albion Borough                                        | Anchor Building                                                                                                                                                                                                                                                      | 10/13/2021                                                                                                                                                     | \$48,000.00                                                                                                                                                           | \$48,000.00  |
| All About Character Inc.                              | Human Services                                                                                                                                                                                                                                                       | 7/21/2014                                                                                                                                                      | \$10,000.00                                                                                                                                                           |              |
|                                                       | Shaping Tomorrow                                                                                                                                                                                                                                                     | 12/1/2015                                                                                                                                                      | \$37,500.00                                                                                                                                                           |              |
|                                                       | Shaping Tomorrow                                                                                                                                                                                                                                                     | 8/1/2016                                                                                                                                                       | \$37,500.00                                                                                                                                                           | \$85,000.00  |
| All God's Children Ministries                         | Human Services                                                                                                                                                                                                                                                       | 4/18/2017                                                                                                                                                      | \$2,500.00                                                                                                                                                            | \$2,500.00   |
| Americans for the Competitve Enterprise System (ACES) | Special Events                                                                                                                                                                                                                                                       | 4/12/2024                                                                                                                                                      | \$2,700.00                                                                                                                                                            | \$2,700.00   |
| AmeriMasala                                           | Community Assets                                                                                                                                                                                                                                                     | 9/14/2017                                                                                                                                                      | \$9,180.00                                                                                                                                                            |              |
|                                                       | Special Events                                                                                                                                                                                                                                                       | 4/13/2018                                                                                                                                                      | \$1,268.01                                                                                                                                                            |              |
|                                                       | Community Assets                                                                                                                                                                                                                                                     | 10/10/2018                                                                                                                                                     | \$10,000.00                                                                                                                                                           |              |
|                                                       | Special Events                                                                                                                                                                                                                                                       | 4/10/2019                                                                                                                                                      | \$1,070.28                                                                                                                                                            |              |
|                                                       | Community Assets                                                                                                                                                                                                                                                     | 10/3/2019                                                                                                                                                      | \$8,000.00                                                                                                                                                            |              |
|                                                       | Community Assets                                                                                                                                                                                                                                                     | 2/7/2021                                                                                                                                                       | \$12,000.00                                                                                                                                                           |              |
|                                                       | Community Assets                                                                                                                                                                                                                                                     | 12/6/2021                                                                                                                                                      | \$5,000.00                                                                                                                                                            |              |
|                                                       | Special Events                                                                                                                                                                                                                                                       | 6/27/2023                                                                                                                                                      | \$1,427.55                                                                                                                                                            |              |
|                                                       | Special Events                                                                                                                                                                                                                                                       | 6/27/2023                                                                                                                                                      | \$2,116.00                                                                                                                                                            |              |
|                                                       | Community Assets                                                                                                                                                                                                                                                     | 6/27/2023                                                                                                                                                      | \$15,000.00                                                                                                                                                           |              |
|                                                       | Special Events                                                                                                                                                                                                                                                       | 4/12/2024                                                                                                                                                      | \$1,683.00                                                                                                                                                            |              |
|                                                       | Community Assets                                                                                                                                                                                                                                                     | 5/29/2024                                                                                                                                                      | \$10,000.00                                                                                                                                                           | \$76,744.84  |
| ANNA Shelter                                          | UChoose                                                                                                                                                                                                                                                              | 12/13/2012                                                                                                                                                     | \$15,000.00                                                                                                                                                           | \$15,000.00  |
| Asbury Woods Partnership Inc.                         | Community Assets                                                                                                                                                                                                                                                     | 11/10/2011                                                                                                                                                     | \$11,136.00                                                                                                                                                           |              |
|                                                       | Community Assets                                                                                                                                                                                                                                                     | 9/27/2012                                                                                                                                                      | \$9,996.00                                                                                                                                                            |              |
|                                                       | Community Assets                                                                                                                                                                                                                                                     | 9/25/2014                                                                                                                                                      | \$6,354.00                                                                                                                                                            |              |
|                                                       | Special Events                                                                                                                                                                                                                                                       | 4/1/2015                                                                                                                                                       | \$4,742.00                                                                                                                                                            |              |
|                                                       |                                                                                                                                                                                                                                                                      |                                                                                                                                                                |                                                                                                                                                                       |              |
|                                                       | Special Events                                                                                                                                                                                                                                                       | 4/1/2016                                                                                                                                                       | \$2,340.00                                                                                                                                                            |              |
|                                                       | Community Assets                                                                                                                                                                                                                                                     | 9/8/2016                                                                                                                                                       | \$8,352.00                                                                                                                                                            |              |
|                                                       | Community Assets<br>Special Events                                                                                                                                                                                                                                   | 9/8/2016<br>4/4/2017                                                                                                                                           | \$8,352.00<br>\$2,696.20                                                                                                                                              |              |
|                                                       | Community Assets<br>Special Events<br>Special Events                                                                                                                                                                                                                 | 9/8/2016<br>4/4/2017<br>4/10/2019                                                                                                                              | \$8,352.00<br>\$2,696.20<br>\$876.60                                                                                                                                  |              |
|                                                       | Community Assets<br>Special Events<br>Special Events<br>Community Assets                                                                                                                                                                                             | 9/8/2016<br>4/4/2017<br>4/10/2019<br>1/7/2020                                                                                                                  | \$8,352.00<br>\$2,696.20<br>\$876.60<br>\$14,918.23                                                                                                                   |              |
|                                                       | Community Assets<br>Special Events<br>Special Events<br>Community Assets<br>Special Events                                                                                                                                                                           | 9/8/2016<br>4/4/2017<br>4/10/2019<br>1/7/2020<br>9/1/2021                                                                                                      | \$8,352.00<br>\$2,696.20<br>\$876.60<br>\$14,918.23<br>\$1,217.50                                                                                                     |              |
|                                                       | Community Assets<br>Special Events<br>Special Events<br>Community Assets<br>Special Events<br>Special Events                                                                                                                                                         | 9/8/2016<br>4/4/2017<br>4/10/2019<br>1/7/2020<br>9/1/2021<br>4/6/2022                                                                                          | \$8,352.00<br>\$2,696.20<br>\$876.60<br>\$14,918.23<br>\$1,217.50<br>\$1,855.16                                                                                       |              |
|                                                       | Community Assets<br>Special Events<br>Special Events<br>Community Assets<br>Special Events<br>Special Events<br>Special Events                                                                                                                                       | 9/8/2016<br>4/4/2017<br>4/10/2019<br>1/7/2020<br>9/1/2021<br>4/6/2022<br>4/14/2023                                                                             | \$8,352.00<br>\$2,696.20<br>\$876.60<br>\$14,918.23<br>\$1,217.50<br>\$1,855.16<br>\$1,520.11                                                                         |              |
|                                                       | Community Assets<br>Special Events<br>Special Events<br>Community Assets<br>Special Events<br>Special Events<br>Special Events<br>Community Assets                                                                                                                   | 9/8/2016<br>4/4/2017<br>4/10/2019<br>1/7/2020<br>9/1/2021<br>4/6/2022<br>4/14/2023<br>2/13/2024                                                                | \$8,352.00<br>\$2,696.20<br>\$876.60<br>\$14,918.23<br>\$1,217.50<br>\$1,855.16<br>\$1,520.11<br>\$6,650.00                                                           |              |
|                                                       | Community Assets<br>Special Events<br>Special Events<br>Community Assets<br>Special Events<br>Special Events<br>Special Events                                                                                                                                       | 9/8/2016<br>4/4/2017<br>4/10/2019<br>1/7/2020<br>9/1/2021<br>4/6/2022<br>4/14/2023                                                                             | \$8,352.00<br>\$2,696.20<br>\$876.60<br>\$14,918.23<br>\$1,217.50<br>\$1,855.16<br>\$1,520.11                                                                         | \$76,017.53  |
| 3ayfront East Side Taskforce                          | Community Assets<br>Special Events<br>Special Events<br>Community Assets<br>Special Events<br>Special Events<br>Special Events<br>Community Assets                                                                                                                   | 9/8/2016<br>4/4/2017<br>4/10/2019<br>1/7/2020<br>9/1/2021<br>4/6/2022<br>4/14/2023<br>2/13/2024                                                                | \$8,352.00<br>\$2,696.20<br>\$876.60<br>\$14,918.23<br>\$1,217.50<br>\$1,855.16<br>\$1,520.11<br>\$6,650.00                                                           | \$76,017.53  |
| 3ayfront East Side Taskforce                          | Community Assets<br>Special Events<br>Special Events<br>Community Assets<br>Special Events<br>Special Events<br>Special Events<br>Community Assets<br>Special Events                                                                                                 | 9/8/2016<br>4/4/2017<br>4/10/2019<br>1/7/2020<br>9/1/2021<br>4/6/2022<br>4/14/2023<br>2/13/2024<br>4/12/2024                                                   | \$8,352.00<br>\$2,696.20<br>\$876.60<br>\$14,918.23<br>\$1,217.50<br>\$1,855.16<br>\$1,520.11<br>\$6,650.00<br>\$3,363.73                                             | \$76,017.53  |
| Bayfront East Side Taskforce                          | Community Assets<br>Special Events<br>Special Events<br>Community Assets<br>Special Events<br>Special Events<br>Special Events<br>Community Assets<br>Special Events<br>Human Services                                                                               | 9/8/2016<br>4/4/2017<br>4/10/2019<br>1/7/2020<br>9/1/2021<br>4/6/2022<br>4/14/2023<br>2/13/2024<br>4/12/2024<br>7/2/2013                                       | \$8,352.00<br>\$2,696.20<br>\$876.60<br>\$14,918.23<br>\$1,217.50<br>\$1,855.16<br>\$1,520.11<br>\$6,650.00<br>\$3,363.73<br>\$9,592.00                               | \$76,017.53  |
| 3ayfront East Side Taskforce                          | Community Assets<br>Special Events<br>Special Events<br>Community Assets<br>Special Events<br>Special Events<br>Special Events<br>Community Assets<br>Special Events<br>Human Services<br>Renaissance Block                                                          | 9/8/2016<br>4/4/2017<br>4/10/2019<br>1/7/2020<br>9/1/2021<br>4/6/2022<br>4/14/2023<br>2/13/2024<br>4/12/2024<br>7/2/2013<br>7/19/2018                          | \$8,352.00<br>\$2,696.20<br>\$876.60<br>\$14,918.23<br>\$1,217.50<br>\$1,855.16<br>\$1,520.11<br>\$6,650.00<br>\$3,363.73<br>\$9,592.00<br>\$25,000.00                | \$76,017.53  |
| 3ayfront East Side Taskforce                          | Community Assets<br>Special Events<br>Special Events<br>Community Assets<br>Special Events<br>Special Events<br>Special Events<br>Community Assets<br>Special Events<br>Human Services<br>Renaissance Block<br>Pilot Programs & Special Projects                     | 9/8/2016<br>4/4/2017<br>4/10/2019<br>1/7/2020<br>9/1/2021<br>4/6/2022<br>4/14/2023<br>2/13/2024<br>4/12/2024<br>7/2/2013<br>7/19/2018<br>8/24/2018             | \$8,352.00<br>\$2,696.20<br>\$876.60<br>\$14,918.23<br>\$1,217.50<br>\$1,855.16<br>\$1,520.11<br>\$6,650.00<br>\$3,363.73<br>\$9,592.00<br>\$25,000.00<br>\$15,000.00 | \$76,017.53  |
| Bayfront East Side Taskforce                          | Community Assets<br>Special Events<br>Special Events<br>Community Assets<br>Special Events<br>Special Events<br>Special Events<br>Community Assets<br>Special Events<br>Human Services<br>Renaissance Block<br>Pilot Programs & Special Projects<br>Community Assets | 9/8/2016<br>4/4/2017<br>4/10/2019<br>1/7/2020<br>9/1/2021<br>4/6/2022<br>4/14/2023<br>2/13/2024<br>4/12/2024<br>7/2/2013<br>7/19/2018<br>8/24/2018<br>1/7/2020 | \$8,352.00<br>\$2,696.20<br>\$876.60<br>\$14,918.23<br>\$1,217.50<br>\$1,855.16<br>\$1,520.11<br>\$6,650.00<br>\$3,363.73<br>\$9,592.00<br>\$25,000.00<br>\$15,000.00 | \$76,017.53  |