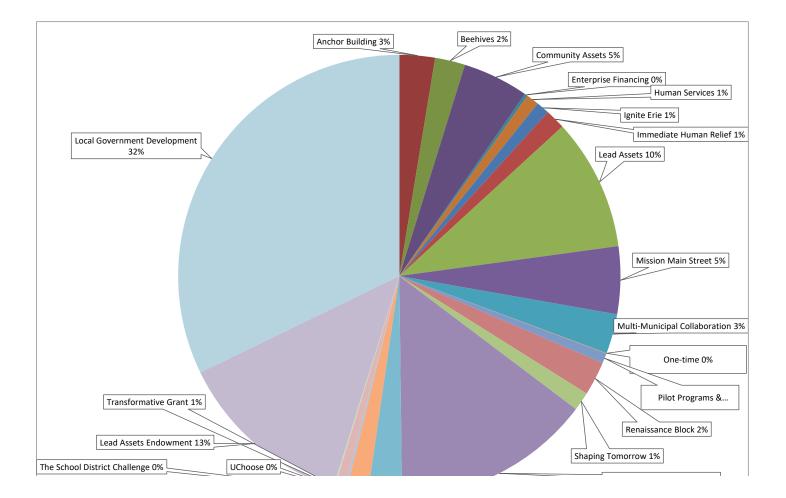

| <b>2017</b>    | <b>2018</b>                       | <b>2019</b>     | <b>2020</b>     |
| \$24,105,371.94                                                                                         | \$4,350,316.04 | \$10,121,502.72                   | \$3,775,012.58  | \$5,858,540.60  |
| <b>Total (2021-2024)</b>                                                                                | <b>2021</b>    | <b>2022</b>                       | <b>2023</b>     | <b>2024</b>     |
| \$21,861,238.30                                                                                         | \$3,524,249.93 | \$4,691,150.36                    | \$6,378,240.88  | \$7,267,597.13  |

**Total (2009-2021)** \$87,999,840.16