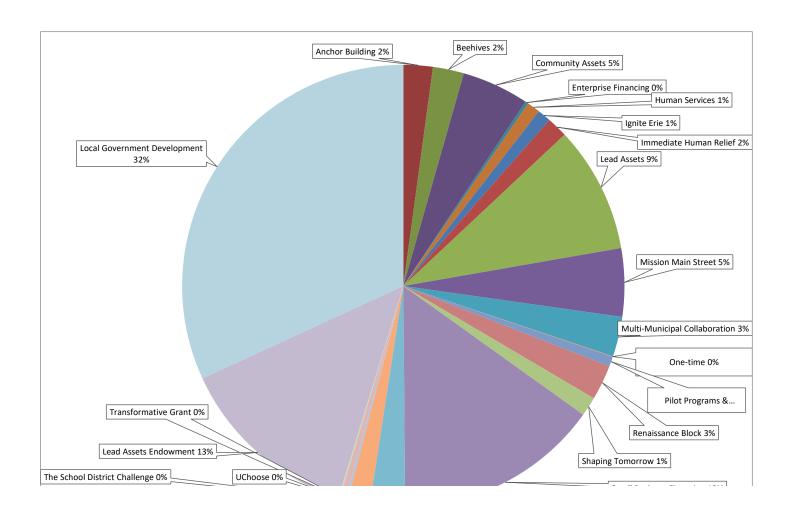

017-2020)</b>                                                                          | <b>2017</b>    | <b>2018</b>                       | <b>2019</b>     | <b>2020</b>     |  |
| \$24,105,371.94                                                                                   | \$4,350,316.04 | \$10,121,502.72                   | \$3,775,012.58  | \$5,858,540.60  |  |
| <b>Total (2021-2024)</b>                                                                          | <b>2021</b>    | <b>2022</b>                       | <b>2023</b>     | <b>2024</b>     |  |
| \$18,079,742.67                                                                                   | \$3,524,249.93 | \$4,691,150.36                    | \$6,378,240.88  | \$3,486,101.50  |  |

Total (2009-2021)

\$84,218,344.53